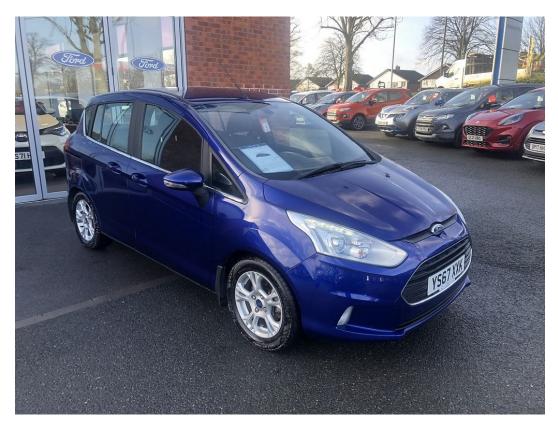

## Ford B-Max 1.0T EcoBoost Zetec Navigator MPV 5dr Petrol Manual Euro 6 (s/s) (125 ps) £7,699

Engine: **1.0 Litre Petrol** Transmission: **Manual** Mileage: **30932 miles**  Age: 2017 / 67 Plate Colour: Blue Body: 5 door MPV