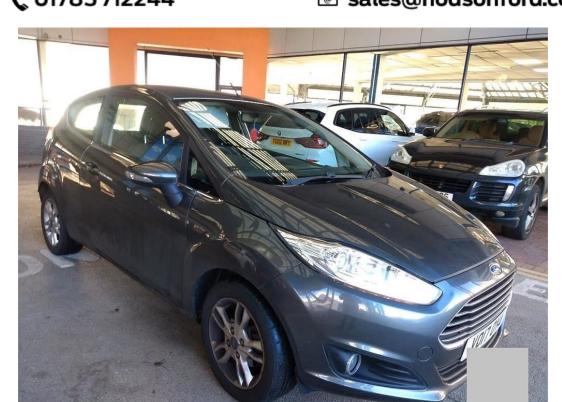

## **HODSON FORD**

FORD DEALERSHIP, SERVICE AND REPAIRCENTRE

© sales@hodsonford.co.uk

Ford Fiesta 1.0T EcoBoost Zetec Hatchback 3dr Petrol Manual Euro 6 (s/s) (100 ps)

£6,499

Engine: 1.0 Litre Petrol Age: 2017 / 17 Plate

Transmission: Manual Colour: Magnetic Grey Metallic

Mileage: 55000 miles Body: 3 door Hatchback

**Ebony Cloth Interior interior** 