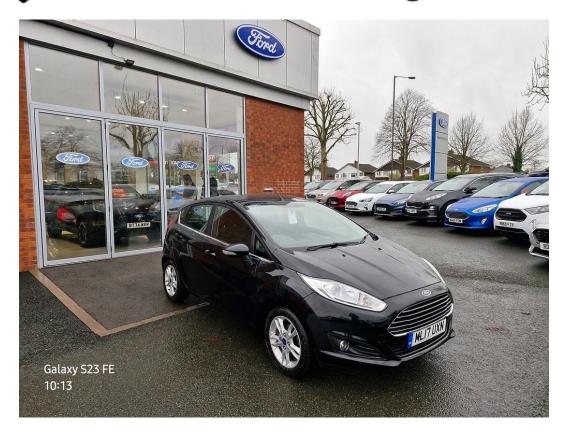

## **HODSON FORD**

FORD DEALERSHIP, SERVICE AND REPAIRCENTRE

© sales@hodsonford.co.uk

Ford Fiesta 1.25 Zetec Hatchback 5dr Petrol Manual Euro 6 (82 ps)

£6,999

Engine: 1.2 Litre Petrol Age: 2017 / 17 Plate

Transmission: Manual Colour: Panther Black Metallic

Mileage: 60458 miles Body: 5 door Hatchback

**Ebony Cloth Interior interior** 