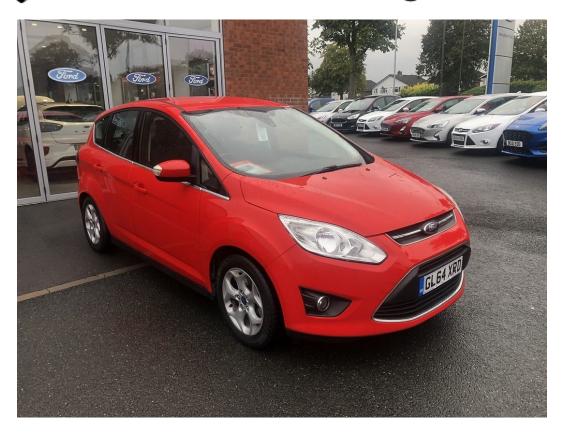

## Ford C-Max 1.6 Zetec MPV 5dr Petrol Manual Euro 5 (105 ps) WAS £6,299 NOW £5,599

Engine: 1.6 Litre Petrol Age: 2014 / 64 Plate

Transmission: Manual Colour: Race Red

Mileage: 57000 miles Body: 5 door MPV